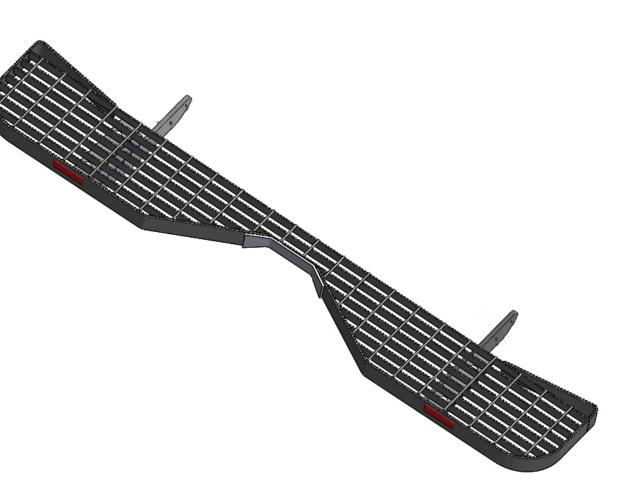

## **REAR STEP FITMENT RELEASE** TOYOTA HIACE SUPER LONG WHEEL BASE, 4D VAN REAR STEP

| Part Number:            | 08362         |
|-------------------------|---------------|
| Year of<br>manufacture: | Apr 2005-On   |
| Weight:                 | 15kg          |
| EAN Code:               | 9321963149966 |
| RRP:                    | \$544.50      |

## Notes

- All steel, galvanised, anti-slip rear step
- Compatible with Hayman Reese Class 2 and 4 towbars 03066RW and 03068W
- Fit Kit 08360 must be used to attach step to towbar

1800 812 017 haymanreese.com.au